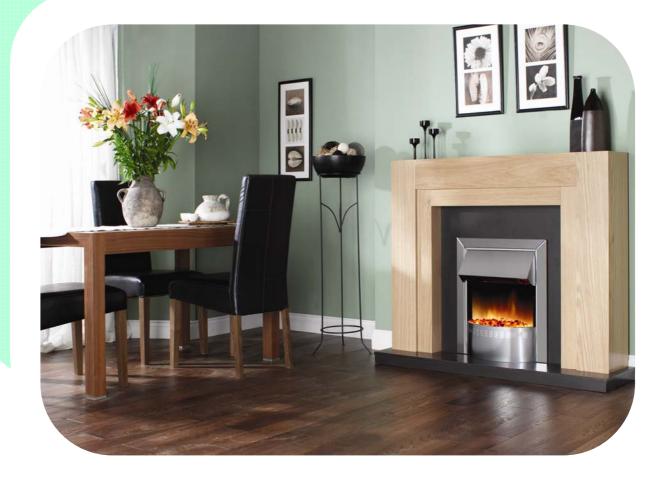

# Almalfi

### Features:

- A contemporary styled inset fire
- Optiflame<sup>®</sup> Plus effect with white pebbles and coal
- Inset fire that fits standard 16" and 18" fireplace openings
- Inset depth of 55mm or freestanding using detachable spacer supplied
- Choice of 1kW or 2kW heat setting
- Flame effect option without heat
- Stainless steel effect with chrome effect detail
- Controls located beneath canopy
- Thermostat