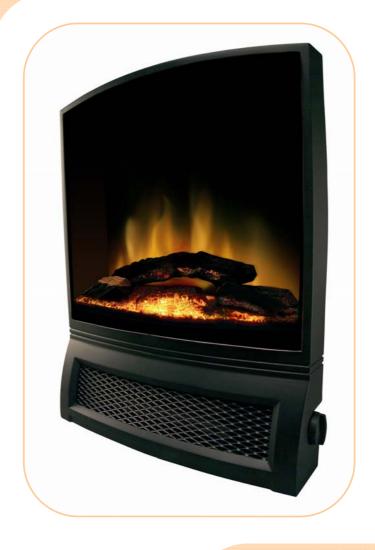

# **Piccolo**

#### **Features:**

- A contemporary freestanding mini fire
- Unique Optiflame<sup>®</sup> Log effect
- Highly portable and mobile with integral carry handles
- Choice of 1kW and 2kW heat settings
- Flame effect option without heat
- Concealed controls