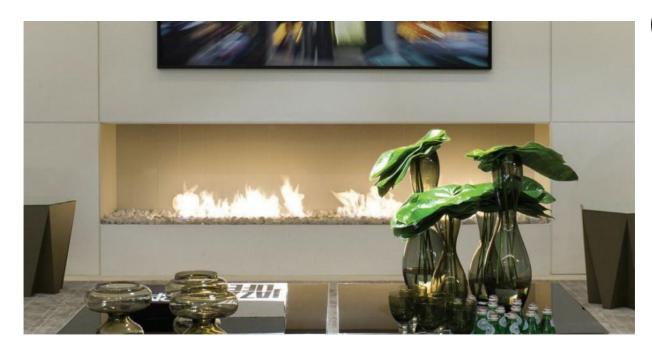

### Starting from 200 cm (80 in.) and Angle Ethanol Burners

Home fashion comes from designers, architects, decorators and building professionals. AFIRE has created a line of modular remote-controlled bioethanol burners just for them. These inserts require no major construction work, and especially, no installation of a chimney or evacuation vent.

It is therefore possible to build a continuous ribbon of fire by assembling several of these modules to create the most varied, trendiest forms you can think of or might need. This is a true fire-tool that helps you to create personalized fireplaces in an unusual design. Luxury, refinement and extravagance: go all out!

Very large-sized ribbons of fire, lines, L-shapes, squares, rectangles, etc. Shapes and sizes are unlimited.