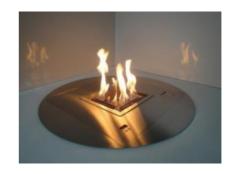

## BC : Designer Hearths & Burner Inserts AFIRE BC Range (BC50, BR72)

Square and round ethanol burner inserts, a new designer tool... You can now imagine new fireplaces and hearths in different shapes, round fireplace, square fireplace... everything is allowed!

### **BR72 Bruleur Ethanol Rond**

Dimensions: Ø/H 72 / 21,3 cm (28,35 / 8,39 in)
Output: 8 100 W (27 000 BTU)
Consumption: 1,3 L/h (0,34 Gal/h)
Weight: 28kg (62 Lbs).
Tank capacity: 12 L (3,16 Gallons)