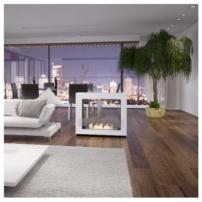

## Remote Controlled Intelligent Ethanol Burners & Fireplaces

Coffee Table with Integrated Automatic Ethanol Burner Insert

LOU Collection

Dimensions, colors, models

AFIRE

Ecological & Design Free Standing Fireplace
ARCH Collection
Dimensions, colors, models