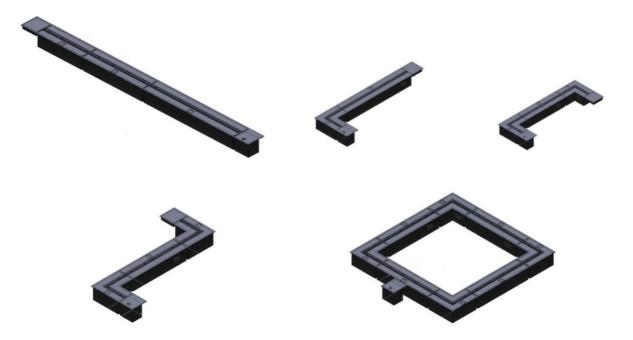

### Starting from 200 cm (80 in.) and Angle Ethanol Burners

Home fashion comes from designers, architects, decorators and building professionals. AFIRE has created a line of modular remote-controlled bioethanol burners just for them. These inserts require no major construction work, and especially, no installation of a chimney or evacuation vent.

It is therefore possible to build a continuous ribbon of fire by assembling several of these modules to create the most varied, trendiest forms you can think of or might need. This is a true fire-tool that helps you to create personalized fireplaces in an unusual design. Luxury, refinement and extravagance: go all out!

Very large-sized ribbons of fire, lines, L-shapes, squares, rectangles, etc. Shapes and sizes are unlimited.