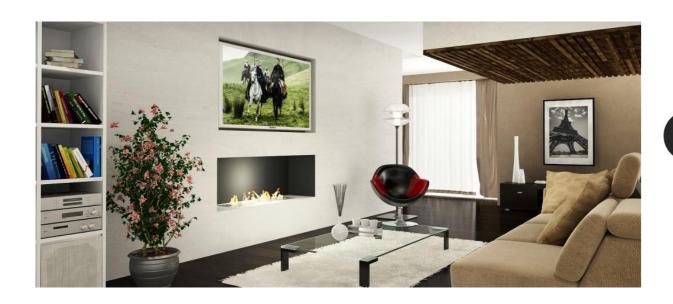

AFIRE offers you the opportunity to create your design fireplace in a very simple manner. Modern hearths with real flames that can be installed very quickly, in the city as well as in the countryside, in a house, in an apartment or at commercial premises. An eco-friendly vent-free fireplace which is easy-to-install and easy-to-use. A device for everyday use, simply by pressing a remote control button.

### BL Premium range 40 – 100 cm, 15 – 40 in width (BL40, BL66, BL100)

The fireplace hearth BL range is fire in its purest state, domesticated by AFIRE. Brushed stainless steel blocks of combustion line which can be embedded easily and quickly.