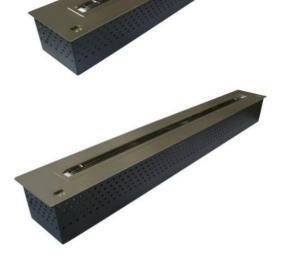

### BL Premium range 40 – 100 cm, 15 – 40 in width (BL40, BL66, BL100)

The fireplace hearth BL range is fire in its purest state, domesticated by AFIRE. Brushed stainless steel blocks of combustion line which can be embedded easily and quickly.

### **BL 40 Compact ethanol burner**

Dimensions: 40,5 /24/11,3 cm (15,94/9,45/4,45 in)
Output: 2 700 W (9 000 BTU)
Capacity of the tank: 2,25 L (0,6 Gal)
Consumption: 0,4 liter/hour (0,11 Gal/hour)
Weight: 8,5 kg (18,74 Lbs.)

### **BL 66 Large ethanol burner**

Dimensions: 66,5 / 24 / 11,3 cm (26,18 / 9,45 / 4,45 in)
Output: 3 750 W (13 000 BTU)
Capacity of the tank: 4 L (1,06 Gal)
Consumption: 0,60 liter/hour (0,16 Gal/hour)
Weight: 14 kg (30,86 Lbs.)

### BL100 Extra-large "PREMIUM" ethanol burner

Dimensions: 100 / 24 / 12,3 cm (39,37 / 9,45 / 4,84 in)
Output: 6 200 W (21 000 BTU)
Capacity of the tank: 5 L (1,32 Gal)
Consumption: 1 liter/hour (0,26 Gal/hour)