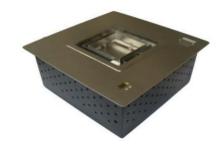

## BC : Designer Hearths & Burner Inserts AFIRE BC Range (BC50, BR72)

Square and round ethanol burner inserts, a new designer tool... You can now imagine new fireplaces and hearths in different shapes, round fireplace, square fireplace... everything is allowed!

### **BC50 Square ethanol burner**

Dimensions: 50 /50/ 21,3 cm (19,69 / 19,69 / 8,39 in)

Output: 8 100 W (27 000 BTU)
Consumption: 1,3 L/h (0,34 Gal/h)
Weight: 19kg (42 Lbs).
Tank capacity: 12 L (3,16 Gallons)