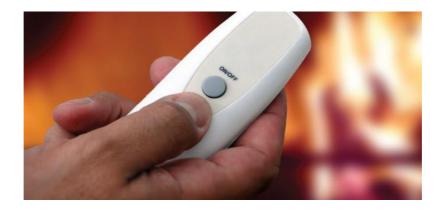

### **Controls**

Remote control, On/off button

Dry contact for home automation applications and remote control via Smartphone or remote commands

## Ignition - Power

Automatic and secured ignition through low-voltage electronic induction electrodes

Feed pumps with high-tech membranes developed by the medical field