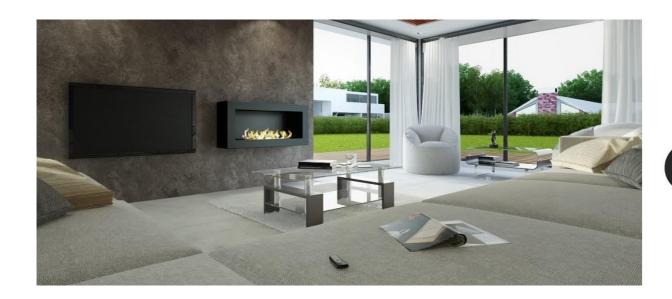

## 2. Remote Controlled Ethanol Fireplaces (page 9 -13)

And for those seeking to implement a remote controlled vent free hearth without any installation, AFIRE offers a range of automatic ethanol fireplaces fitted with electronic ignition and safety detectors.

### Starting from 200 cm (80 in.) and Angle Ethanol Burners

Home fashion comes from designers, architects, decorators and building professionals. AFIRE has created a line of modular remote-controlled bioethanol burners just for them. These inserts require no major construction work, and especially, no installation of a chimney or evacuation vent.