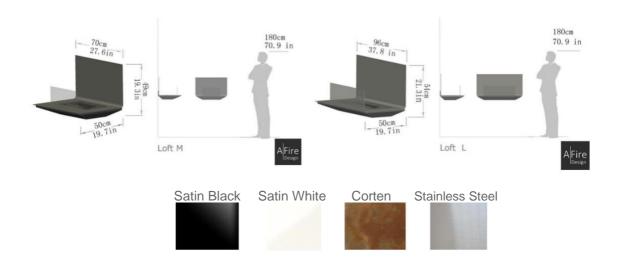

## Fireplaces 2. Remote Controlled Intelligent Fireplaces

Never has an Ethanol Bio Fireplace been more Flexible and Design **LOFT Collection** 

Dimensions, colors, models (LOFT M & LOFT L): 24 installation possibilities

The same Loft bio fireplace model can be installed in different ways: