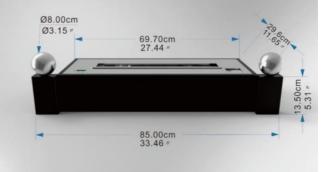

**ADD -L** Dimensions: L/D/H (cm) 85 / 29,7 / 21,5

Inches: 33,46 / 11,65 / 8,46

Output: 3 750 W (13 000 BTU)
Capacity of the tank: 4 L (1,06 Gal)
Consumption: 0,60 liter/hour (0,16 Gal/hour)
Weight: 22 kg (48,50 Lbs.)