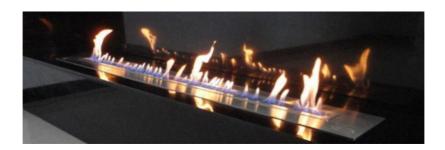

### Starting from 200 cm (80 in.) and Angle Ethanol Burners

Home fashion comes from designers, architects, decorators and building professionals. AFIRE has created a line of modular remote-controlled bioethanol burners just for them. These inserts require no major construction work, and especially, no installation of a chimney or evacuation vent.

It is therefore possible to build a continuous ribbon of fire by assembling several of these modules to create the most varied, trendiest forms you can think of or might need. This is a true fire-tool that helps you to create personalized fireplaces in an unusual design. Luxury, refinement and extravagance: go all out!

Very large-sized ribbons of fire, lines, L-shapes, squares, rectangles, etc. Shapes and sizes are unlimited.