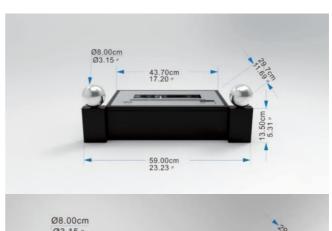

### ADD Ethanol burner for fireplace: 2 models

**ADD -M** Dimensions: L/D/H (cm) 59 / 29,7 / 21,5

Inches: 23,23 / 11,69 / 8,46

Output: 2 700 W (9 000 BTU)
Capacity of the tank: 2,25 L (0,6 Gal)
Consumption: 0,4 liter/hour (0,11 Gal/hour)
Weight: 15 kg (33,10 Lbs.)