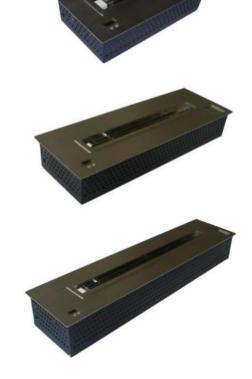

### 1. Automatic Bio Ethanol Burner Inserts

### BL Premium range 40 – 100 cm, 15 – 40 in width (BL40, BL66, BL100)

The fireplace hearth BL range is fire in its purest state, domesticated by AFIRE. Brushed stainless steel blocks of combustion line which can be embedded easily and quickly.

### **BL 40 Compact ethanol burner**

Dimensions: 40,5 /24/11,3 cm (15,94/9,45/4,45 in)
Output: 2 700 W (9 000 BTU)
Capacity of the tank: 2,25 L (0,6 Gal)
Consumption: 0,4 liter/hour (0,11 Gal/hour)
Weight: 8,5 kg (18,74 Lbs.)

### **BL 66 Large ethanol burner**

Dimensions: 66,5 / 24 / 11,3 cm (26,18 / 9,45 / 4,45 in)
Output: 3 750 W (13 000 BTU)
Capacity of the tank: 4 L (1,06 Gal)
Consumption: 0,60 liter/hour (0,16 Gal/hour)
Weight: 14 kg (30,86 Lbs.)

### BL100 Extra-large "PREMIUM" ethanol burner

Dimensions: 100 / 24 / 12,3 cm (39,37 / 9,45 / 4,84 in)
Output: 6 200 W (21 000 BTU)
Capacity of the tank: 5 L (1,32 Gal)
Consumption: 1 liter/hour (0,26 Gal/hour)