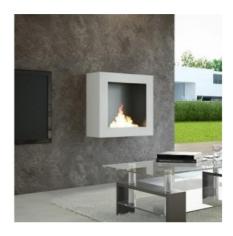

# Bio Ethanol Wall Fireplace with Timeless Design SASA Collection

Dimensions, colors, models

Satin White

Corten

AFire