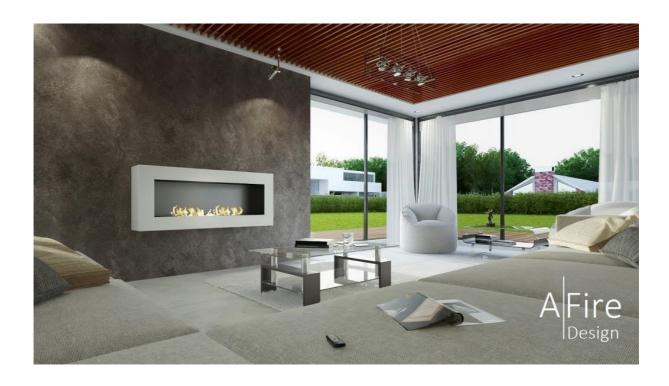

# Bio Ethanol Wall Fireplace with Timeless Design SASA Collection

Dimensions, colors, models

Satin White

Corten

AFire