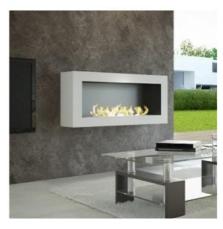

# Bio Ethanol Wall Fireplace with Timeless Design SASA Collection

Dimensions, colors, models

Satin White

Corten

AFire