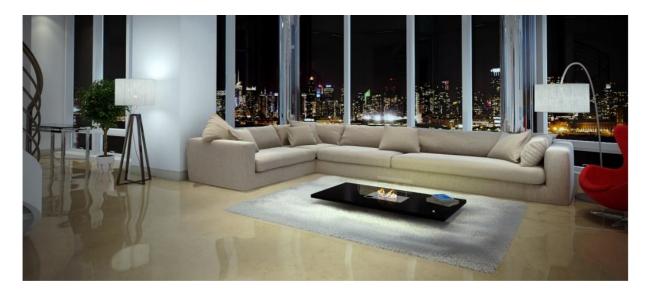

## Remote Controlled Intelligent Ethanol Burners & Fireplaces

Coffee Table with Integrated Automatic Ethanol Burner Insert

LOU Collection

Dimensions, colors, models

AFIRE

Ecological & Design Free Standing Fireplace
ARCH Collection
Dimensions, colors, models