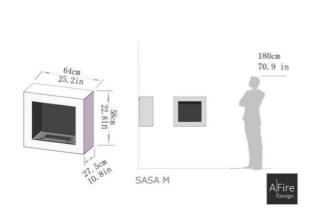

# Bio Ethanol Wall Fireplace with Timeless Design SASA Collection

Dimensions, colors, models

Satin White

Corten

AFire