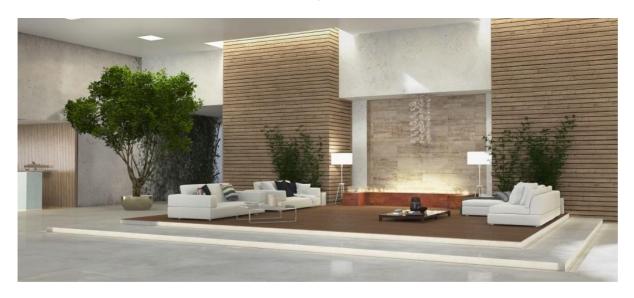

### Starting from 200 cm (80 in.) and Angle Ethanol Burners

Home fashion comes from designers, architects, decorators and building professionals. AFIRE has created a line of modular remote-controlled bioethanol burners just for them. These inserts require no major construction work, and especially, no installation of a chimney or evacuation vent.

It is therefore possible to build a continuous ribbon of fire by assembling several of these modules to create the most varied, trendiest forms you can think of or might need. This is a true fire-tool that helps you to create personalized fireplaces in an unusual design. Luxury, refinement and extravagance: go all out!

Very large-sized ribbons of fire, lines, L-shapes, squares, rectangles, etc. Shapes and sizes are unlimited.