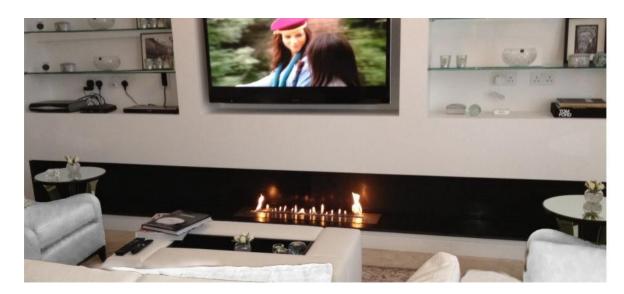

AFIRE offers you the opportunity to create your design fireplace in a very simple manner. Modern hearths with real flames that can be installed very quickly, in the city as well as in the countryside, in a house, in an apartment or at commercial premises. An eco-friendly vent-free fireplace which is easy-to-install and easy-to-use. A device for everyday use, simply by pressing a remote control button.

### Starting from 200 cm (80 in.) and Angle Ethanol Burners

Home fashion comes from designers, architects, decorators and building professionals. AFIRE has created a line of modular remote-controlled bioethanol burners just for them. These inserts require no major construction work, and especially, no installation of a chimney or evacuation vent.

It is therefore possible to build a continuous ribbon of fire by assembling several of these modules to create the most varied, trendiest forms you can think of or might need. This is a true fire-tool that helps you to create personalized fireplaces in an unusual design. Luxury, refinement and extravagance: go all out!

Very large-sized ribbons of fire, lines, L-shapes, squares, rectangles, etc. Shapes and sizes are unlimited.