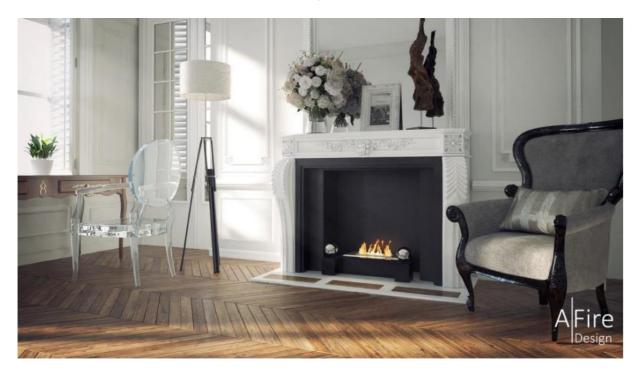

## ADD Collection: Ethanol Burners for Existing Fireplace

### ADD Ethanol burner for fireplace: 2 models

**ADD -M** Dimensions: L/D/H (cm) 59 / 29,7 / 21,5

Inches: 23,23 / 11,69 / 8,46

Output: 2 700 W (9 000 BTU)
Capacity of the tank: 2,25 L (0,6 Gal)
Consumption: 0,4 liter/hour (0,11 Gal/hour)
Weight: 15 kg (33,10 Lbs.)

**ADD -L** Dimensions: L/D/H (cm) 85 / 29,7 / 21,5

Inches: 33,46 / 11,65 / 8,46

Output: 3 750 W (13 000 BTU)
Capacity of the tank: 4 L (1,06 Gal)
Consumption: 0,60 liter/hour (0,16 Gal/hour)
Weight: 22 kg (48,50 Lbs.)