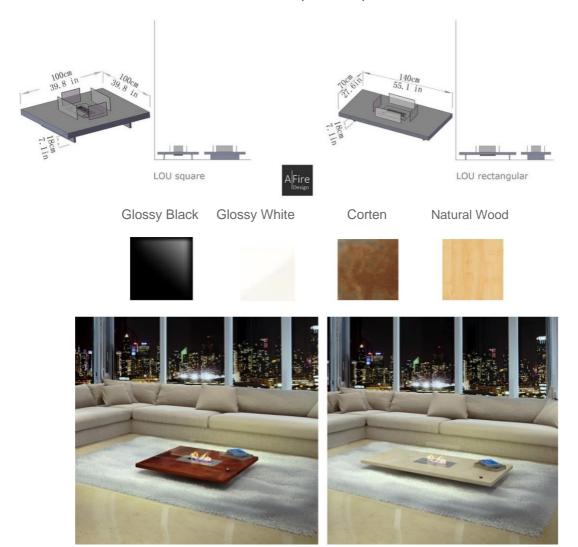

## Remote Controlled Intelligent Ethanol Burners & Fireplaces

Coffee Table with Integrated Automatic Ethanol Burner Insert

LOU Collection

Dimensions, colors, models

AFIRE

Ecological & Design Free Standing Fireplace
ARCH Collection
Dimensions, colors, models