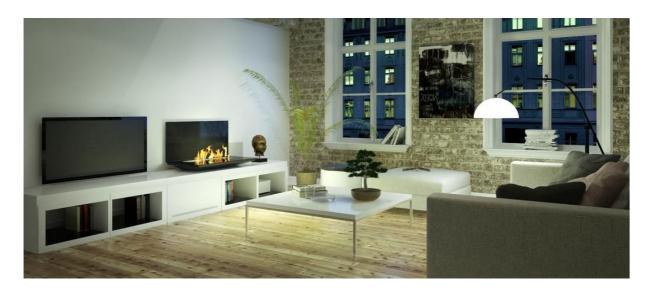

## ADD Collection: Ethanol Burners for Existing Fireplace

### ADD Ethanol burner for fireplace: 2 models

**ADD -M** Dimensions: L/D/H (cm) 59 / 29,7 / 21,5

Inches: 23,23 / 11,69 / 8,46

Output: 2 700 W (9 000 BTU)
Capacity of the tank: 2,25 L (0,6 Gal)
Consumption: 0,4 liter/hour (0,11 Gal/hour)
Weight: 15 kg (33,10 Lbs.)

**ADD -L** Dimensions: L/D/H (cm) 85 / 29,7 / 21,5

Inches: 33,46 / 11,65 / 8,46

Output: 3 750 W (13 000 BTU)
Capacity of the tank: 4 L (1,06 Gal)
Consumption: 0,60 liter/hour (0,16 Gal/hour)
Weight: 22 kg (48,50 Lbs.)