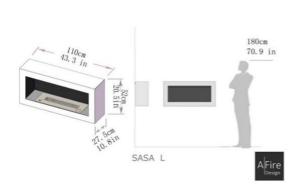

# Bio Ethanol Wall Fireplace with Timeless Design SASA Collection

Dimensions, colors, models

Satin White

Corten

AFire