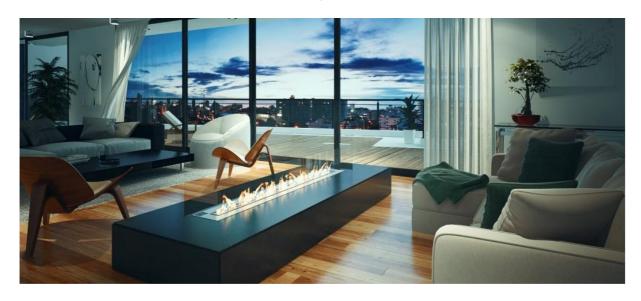

### BL Premium range 40 – 100 cm, 15 – 40 in width (BL40, BL66, BL100)

The fireplace hearth BL range is fire in its purest state, domesticated by AFIRE. Brushed stainless steel blocks of combustion line which can be embedded easily and quickly.

Weight: 20 kg (44,09 Lbs.)

BX XL Ethanol Burner Inserts: 120 – 180 cm, 50 – 70 in width (BX120, BX150, BX 180)

AFIRE, with its extra-large bioethanol burner inserts BX range, offers the possibility of creating exceptional hearths with total control of the art of fire. Light-up your dreams!