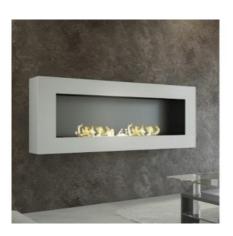

# Bio Ethanol Wall Fireplace with Timeless Design SASA Collection

Dimensions, colors, models

Satin White

Corten

AFire