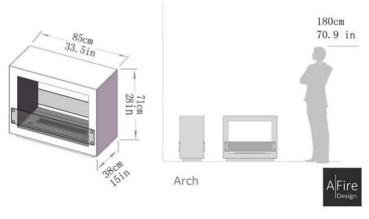

## Remote Controlled Intelligent Ethanol Burners & Fireplaces

Coffee Table with Integrated Automatic Ethanol Burner Insert

LOU Collection

Dimensions, colors, models

AFIRE

Ecological & Design Free Standing Fireplace
ARCH Collection
Dimensions, colors, models