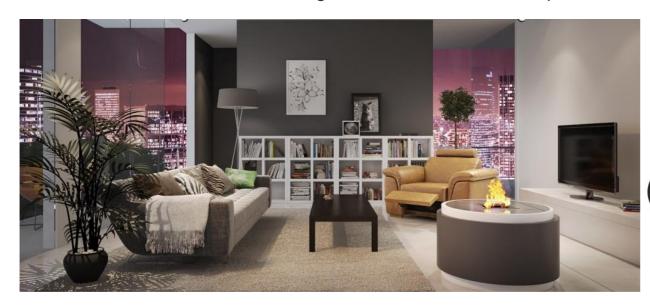

## BC : Designer Hearths & Burner Inserts AFIRE BC Range (BC50, BR72)

Square and round ethanol burner inserts, a new designer tool... You can now imagine new fireplaces and hearths in different shapes, round fireplace, square fireplace... everything is allowed!

### **BC50 Square ethanol burner**

Dimensions: 50 /50/ 21,3 cm (19,69 / 19,69 / 8,39 in)

Output: 8 100 W (27 000 BTU)
Consumption: 1,3 L/h (0,34 Gal/h)
Weight: 19kg (42 Lbs).
Tank capacity: 12 L (3,16 Gallons)

### **BR72 Bruleur Ethanol Rond**

Dimensions: Ø/H 72 / 21,3 cm (28,35 / 8,39 in)
Output: 8 100 W (27 000 BTU)
Consumption: 1,3 L/h (0,34 Gal/h)
Weight: 28kg (62 Lbs).
Tank capacity: 12 L (3,16 Gallons)