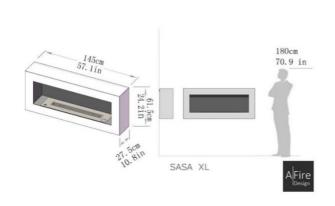

# Bio Ethanol Wall Fireplace with Timeless Design SASA Collection

Dimensions, colors, models

Satin White

Corten

AFire