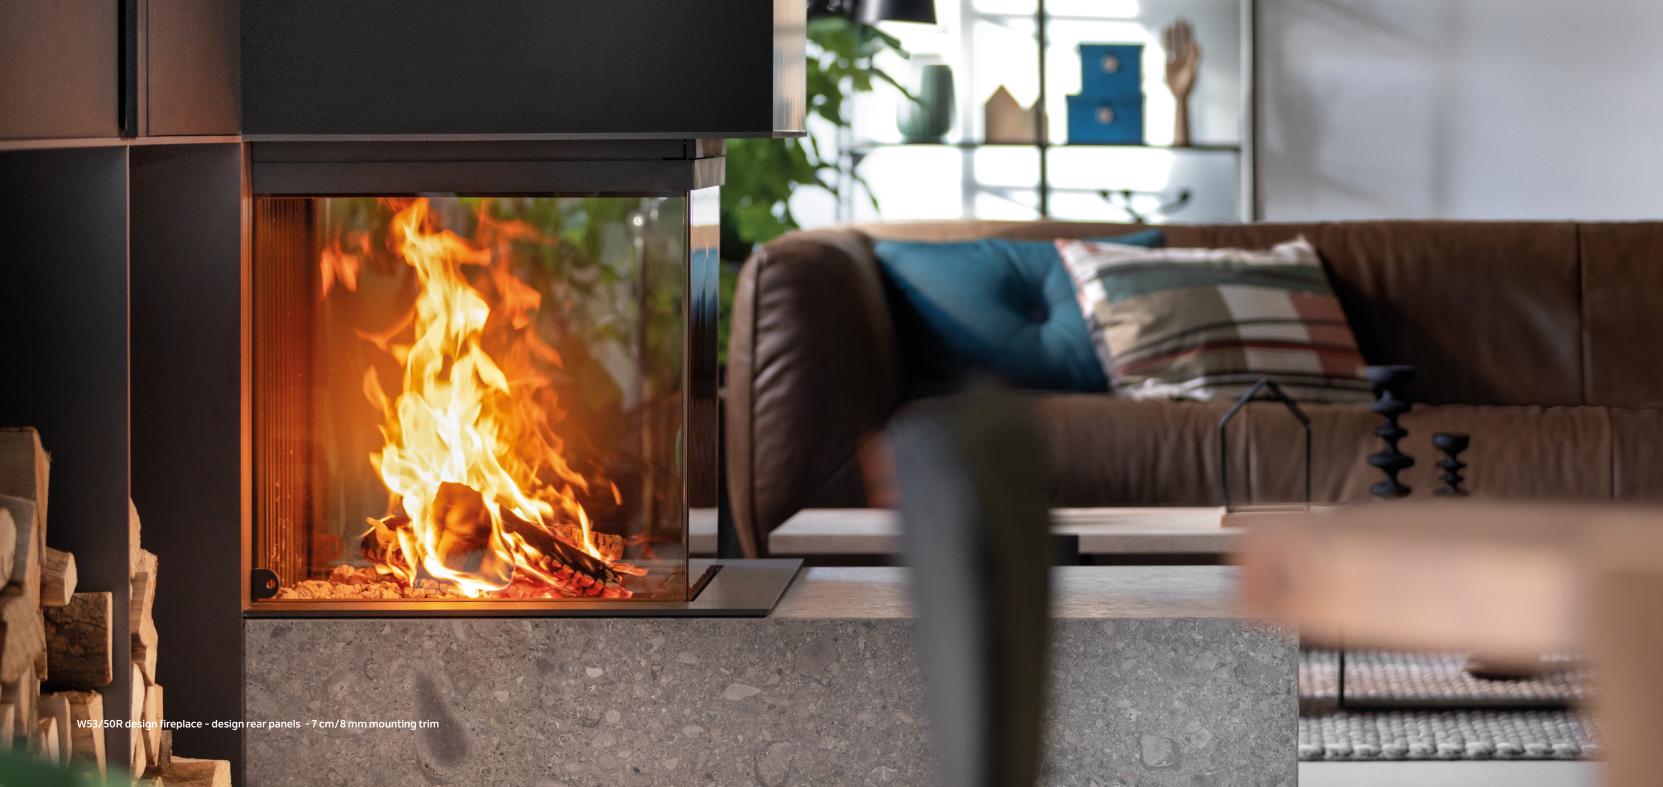

# W53/50R DESIGNER FIREPLACE

\_\_\_\_

The result is the Kalfire W53/50R: a combination of ambience, design, and efficiency. The 'W' stands for Wood, '53' for its depth, '50' for its height, and the 'R' for 'Room divider'. The glass door of our new wood fireplace is completely frameless and one of a kind in the market. Although this is not the first three-sided fireplace we have created, it is the first in this unique style!

# The best experience in every space

This durable, three-sided wood fireplace boasts an innovative, advanced design and creates a warm ambience in your home. The fire is perfectly visible from all sides, so you can enjoy the relaxing sight of the flickering flames in every space.

# The perfect ambience

The compact Kalfire W53/50R gives you the experience of a fireplace without compromising on safety. The three-sided, curved ceramic glass offers a full view of the fire. You also have maximum control over the flames: the seamless sliding door and smart air control with automated air supply enable you to easily adjust the size of the fire to reflect the ambience you want to create.