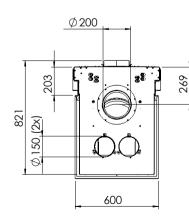

# **TECHNICAL SPECIFICATIONS**

Kalfire W53/50R

Tupe: Wood fireplace

**Description:** closed, three-sided room

divider with a glass sliding door system

Rear panels

Skamol (firebrick)

Lamellas

# Sunken hearth

Length: 385 mm

Width: 465 mm

Energy efficiency class: A+

Energy efficiency index: 107 %

Flue: Ø 200 mm

Weight of fireplace: 327 kg

Efficiency: 80%

Reduced capacity: 6,5 kW

Kg of wood p/h at reduced capacity: 1,75 kg

Nameplate capacity: 13 kW

Kg of wood p/h at nameplate capacity: 3,5 kg

Minimum supply of fresh air:  $1 \times \emptyset 180 \text{ mm}$ 