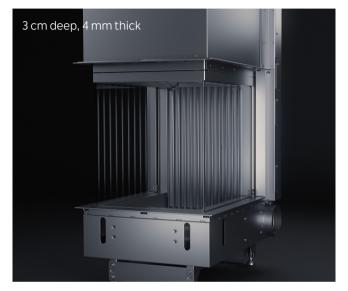

# Mounting trims

Standard trim: 3 cm deep, 4 mm thick

Optional trim: 7 cm deep, 8 mm thick

Glass size

Width: 532 mm

Width of side glass: 480 mm

Height: 500 mm