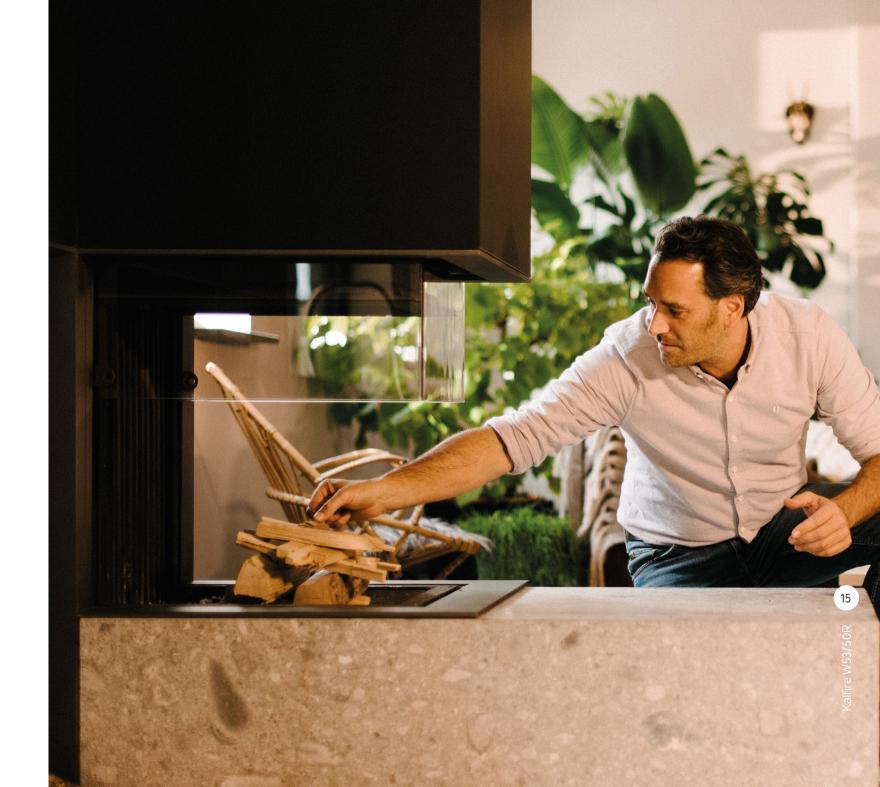

# The perfect ambience

The compact Kalfire W53/50R gives you the experience of a fireplace without compromising on safety. The three-sided, curved ceramic glass offers a full view of the fire. You also have maximum control over the flames: the seamless sliding door and smart air control with automated air supply enable you to easily adjust the size of the fire to reflect the ambience you want to create.

# Extremely easy cleaning

The Kalfire Easy Door System is an easy way of sliding out the Kalfire W53/50R's glass panel for cleaning. For added comfort and ease of use, the fireplace's glass panel is also free of metal corner strips. This prevents dirt from accumulating and guarantees extremely easy cleaning.

In addition to the unique Easy Door System, all Kalfire wood fireplaces are equipped with the unique Clean Window System. This system continuously blows a thin stream of air along the glass, so that it becomes less dirty and stays clean for a longer period.