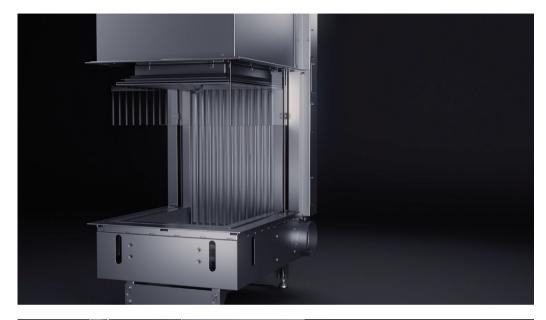

# Less wood, more fire

The Kalfire W53/50R is one of the most environmentally friendly fireplaces in the world and is full of ingenious, sustainable technology. For example, the fireplace's perfect seal ensures maximum efficiency and optimal combustion, which is also cleaner. In addition, all Kalfire wood fireplaces are equipped with an intelligent regulator system and automated air supply, guaranteeing the cleanest possible combustion air. Combined with its airtightness, the fireplace's design also means wood consumption is kept to a minimum – more fire with less wood.

# Extremely easy cleaning

The Kalfire Easy Door System is an easy way of sliding out the Kalfire W53/50R's glass panel for cleaning. For added comfort and ease of use, the fireplace's glass panel is also free of metal corner strips. This prevents dirt from accumulating and guarantees extremely easy cleaning.

In addition to the unique Easy Door System, all Kalfire wood fireplaces are equipped with the unique Clean Window System. This system continuously blows a thin stream of air along the glass, so that it becomes less dirty and stays clean for a longer period.