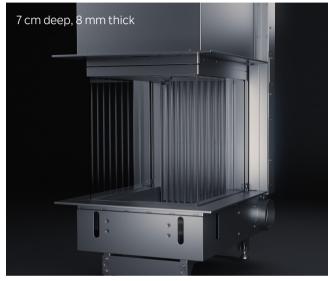

# Mounting trims

Standard trim: 3 cm deep, 4 mm thick

Optional trim: 7 cm deep, 8 mm thick

Glass size

Width: 532 mm

Width of side glass: 480 mm

Height: 500 mm