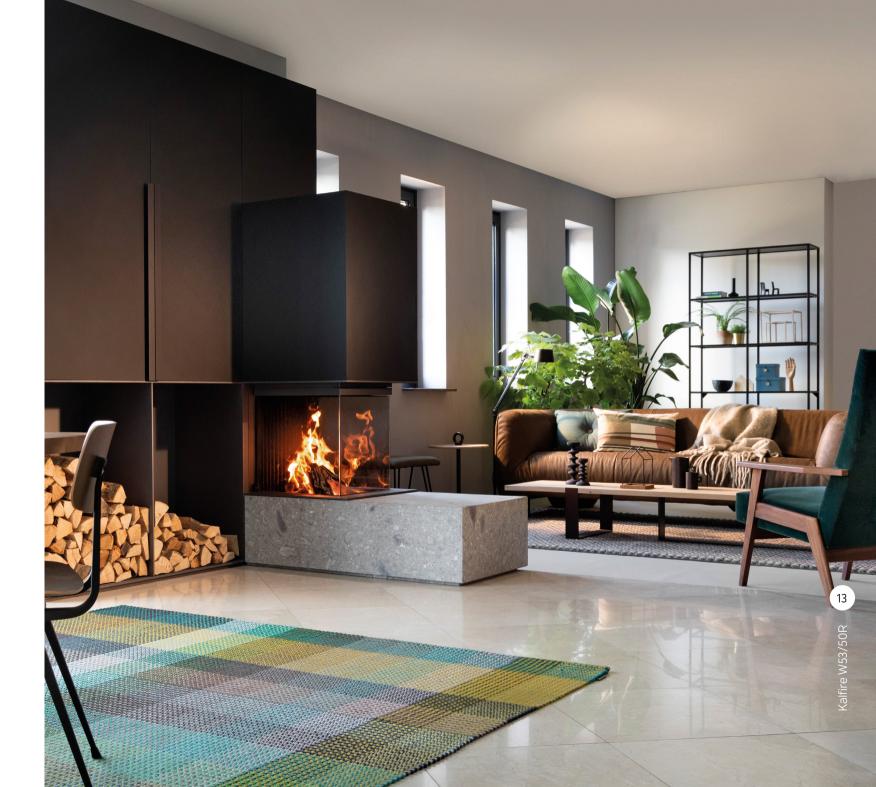

# The best experience in every space

This durable, three-sided wood fireplace boasts an innovative, advanced design and creates a warm ambience in your home. The fire is perfectly visible from all sides, so you can enjoy the relaxing sight of the flickering flames in every space.

# The perfect ambience

The compact Kalfire W53/50R gives you the experience of a fireplace without compromising on safety. The three-sided, curved ceramic glass offers a full view of the fire. You also have maximum control over the flames: the seamless sliding door and smart air control with automated air supply enable you to easily adjust the size of the fire to reflect the ambience you want to create.

# Robust, sleek look

The Kalfire W53/50R gives both a robust and sleek look to your home and is the perfect match for spacious interiors. Thanks to its shape, the fireplace also makes a fantastic room divider.