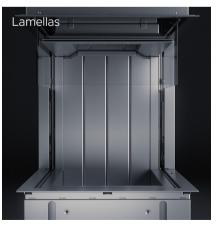

# **TECHNICAL SPECIFICATIONS**

Kalfire W53/50R

Tupe: Wood fireplace

**Description:** closed, three-sided room

divider with a glass sliding door system

Rear panels

Skamol (firebrick)

Lamellas

# Rear panels