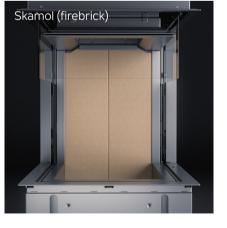

# **TECHNICAL SPECIFICATIONS**

Kalfire W53/50R

Tupe: Wood fireplace

**Description:** closed, three-sided room

divider with a glass sliding door system

Rear panels

Skamol (firebrick)

Lamellas

# Rear panels