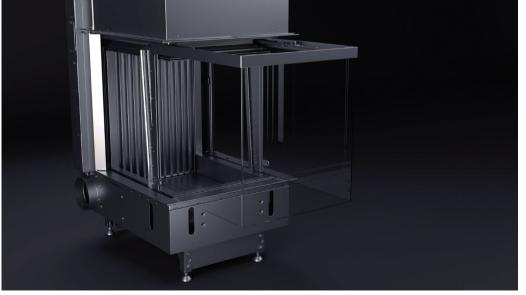

# Less wood, more fire

The Kalfire W53/50R is one of the most environmentally friendly fireplaces in the world and is full of ingenious, sustainable technology. For example, the fireplace's perfect seal ensures maximum efficiency and optimal combustion, which is also cleaner. In addition, all Kalfire wood fireplaces are equipped with an intelligent regulator system and automated air supply, guaranteeing the cleanest possible combustion air. Combined with its airtightness, the fireplace's design also means wood consumption is kept to a minimum – more fire with less wood.

# Extremely easy cleaning

The Kalfire Easy Door System is an easy way of sliding out the Kalfire W53/50R's glass panel for cleaning. For added comfort and ease of use, the fireplace's glass panel is also free of metal corner strips. This prevents dirt from accumulating and guarantees extremely easy cleaning.

In addition to the unique Easy Door System, all Kalfire wood fireplaces are equipped with the unique Clean Window System. This system continuously blows a thin stream of air along the glass, so that it becomes less dirty and stays clean for a longer period.