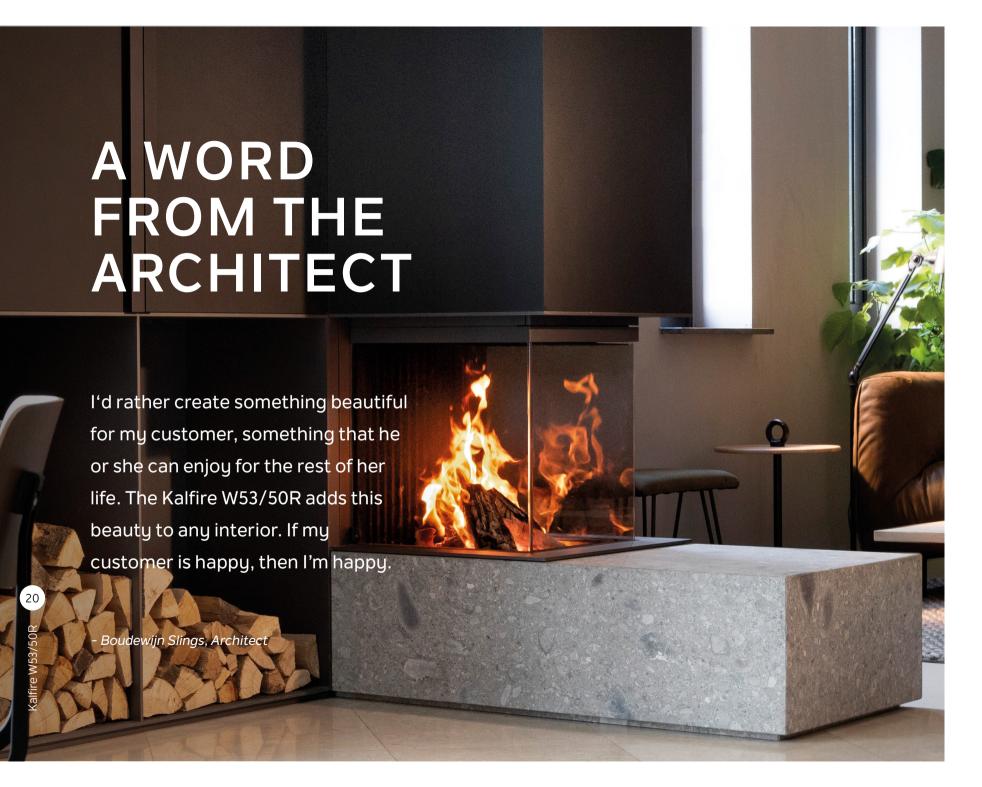

I have been working with Kalfire for almost 20 years as an architect; you could say that we have built up a warm bond. Kalfire often presents me with a design that would come into its own once it becomes part of an interior. That's where I come in. What I admire about Kalfire is that it is an exceptionally innovative company and is very open to thinking outside the box.

The W53/50 by Kalfire is a unique product in its category, but what I find so special about this fireplace is its shape: the W53/50R is the first wood fireplace in the market with such deep, 'frameless' sides. This is an important design feature, given that a fireplace is at the centre of a space. When you enter a room, the fireplace is the first thing you see. And Kalfire makes sure that what you see is beautiful.

The fireplace is extremely flexible in terms of its design, so it's fantastic to work with. And because the W53/50R is the same width as a cabinet, it's easy to install in any type of home. It's a compact fireplace that offers endless design possibilities. As a creative person, I thrive on this adaptability.