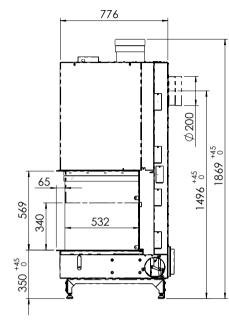

# Mounting trims

Standard trim: 3 cm deep, 4 mm thick

Optional trim: 7 cm deep, 8 mm thick

Glass size

Width: 532 mm

Width of side glass: 480 mm

Height: 500 mm

# Sunken hearth

Length: 385 mm

Width: 465 mm

Energy efficiency class: A+

Energy efficiency index: 107 %

Flue: Ø 200 mm

Weight of fireplace: 327 kg

Efficiency: 80%

Reduced capacity: 6,5 kW

Kg of wood p/h at reduced capacity: 1,75 kg

Nameplate capacity: 13 kW

Kg of wood p/h at nameplate capacity: 3,5 kg

Minimum supply of fresh air:  $1 \times \emptyset 180 \text{ mm}$ 

# Front

# 480

# Side view

Top

554

Kalfire W53/50R

Geloërveldweg 21 5951 DH Belfeld, NL info@kalfire.com W53-50R.KALFIRE.COM

DON'T COMPROMISE