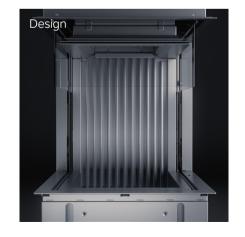

# **TECHNICAL SPECIFICATIONS**

Kalfire W53/50R

Tupe: Wood fireplace

**Description:** closed, three-sided room

divider with a glass sliding door system

Rear panels

Skamol (firebrick)

Lamellas

Design