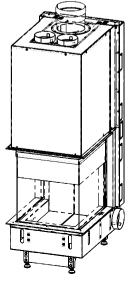

# W53/50R DESIGNER FIREPLACE

\_\_\_\_

# The best experience in every space

This durable, three-sided wood fireplace boasts an innovative, advanced design and creates a warm ambience in your home. The fire is perfectly visible from all sides, so you can enjoy the relaxing sight of the flickering flames in every space.

# Robust, sleek look

The Kalfire W53/50R gives both a robust and sleek look to your home and is the perfect match for spacious interiors. Thanks to its shape, the fireplace also makes a fantastic room divider.